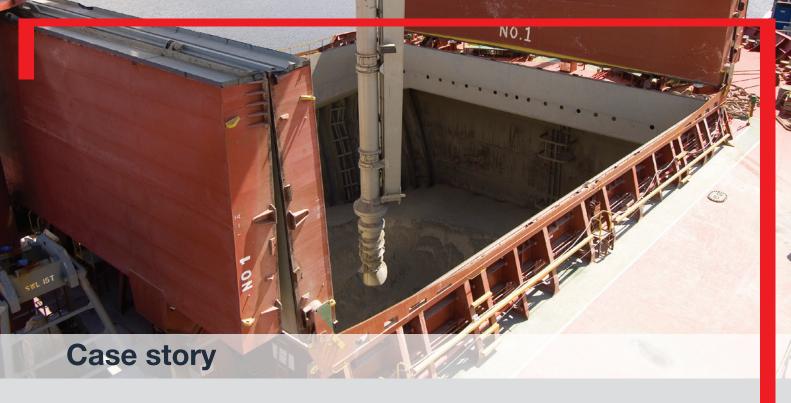

## Siwertell installation scope

Unloader model Rated unloading capacity Maximum ship size Total weight ST 640-D, rail-mounted 1,500t/h 60,000 dwt, beam 31,7 449t

The Siwertell ship unloader is part of a cement handling terminal in Houston, Texas, USA, which includes unloading and storage in silos of 100,000t in total. With low costs for maintenance and power consumption, this heavy-duty unloader is exceptionally suitable for the terminal's high yearly throughput.

For dust free transfer of the cement to the jetty belt conveyor, the delivery includes a movable transfer trolley, and the equipment includes a PLC control system.

The HMI system, named SiMon (Siwertell Monitoring System), which is a PC based, is continuously providing operating data. It also contains the complete operation and service manuals and relevant pages can easily be printed out for maintenance work.