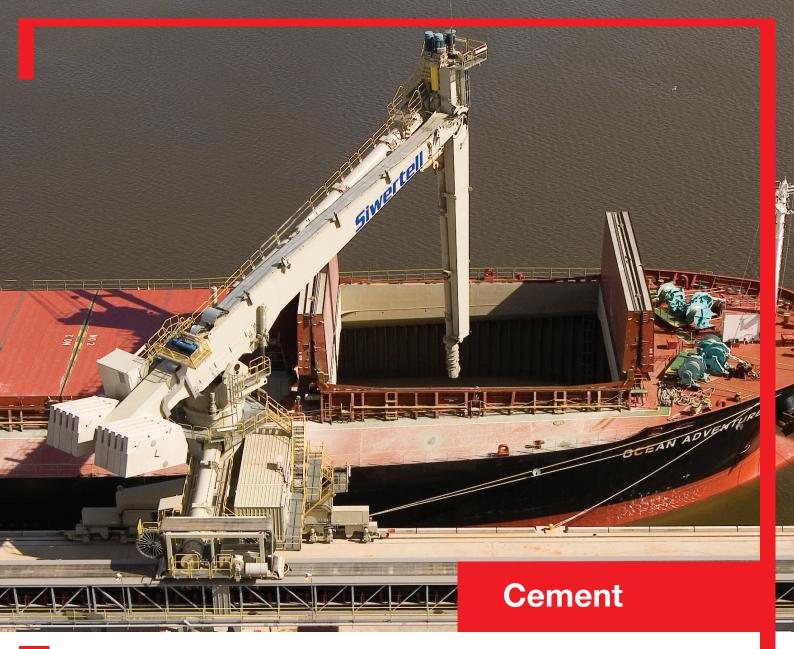

# Highest unloading capacity worldwide

This order for a Siwertell cement unloader was awarded by Houston Cement Company in Texas, thanks to its extremely high cement unloading capacity for its kind

## Siwertell installation scope

Unloader model Rated unloading capacity Maximum ship size Total weight ST 640-D, rail-mounted 1,500t/h 60,000 dwt, beam 31,7 449t

The Siwertell ship unloader is part of a cement handling terminal in Houston, Texas, USA, which includes unloading and storage in silos of 100,000t in total. With low costs for maintenance and power consumption, this heavy-duty unloader is exceptionally suitable for the terminal's high yearly throughput.